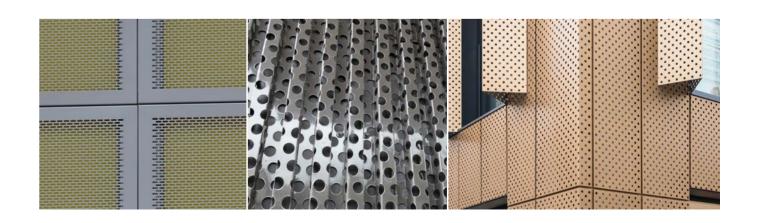

### MULTI PERFORATION

MULTI are types of punches intended for bigger sheet metal surfaces even for full-area punching. Perforation is faster and is more gentle to the input material.

See the attached table for shapes and dimension of punches. For a complete list, scan QR code or visit our website dekmetal.com

| PUNCH   | DIMENSION (mm) |  |
|---------|----------------|--|
| Ovals   | 20x3           |  |
| Rings Ø | 5              |  |
| Rings Ø | 8              |  |