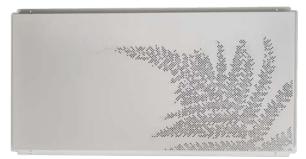

### IMAGE PERFORACE

IMAGE is special type of perforation intended for unique perforation from photo or drawing.

This type of perforation is technically demanding and time-consuming, but offers you great variability. Almost no boundaries in perforation.

It all depends on your fantasy.

After approval of output, we start production. Thanks to perfect combination of software and hardware is the proces really simple and quick. The result are perforated cassetts. The picture can be on one cassett or more cassetts can make one big picture.