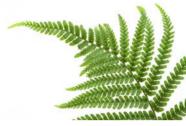

### IMAGE PERFORACE

IMAGE is special type of perforation intended for unique perforation from photo or drawing.

This type of perforation is technically demanding and time-consuming, but offers you great variability. Almost no boundaries in perforation.

It all depends on your fantasy.