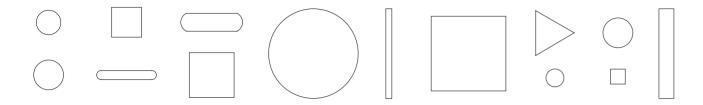

#### SINGLE PERFORATION

SINGLE are types of punches usually intended for smaller sheet metal surfaces, it is not recommended for full-area punching.

Advantage of this type of perforation is shape and dimensional variability.

See the attached table for shapes and dimension of punches. For a complete list, scan QR code or visit our website dekmetal.com

| DIMENSION MIN-MAX(mm)   |
|-------------------------|
| 2-50                    |
| (3x3) - (25x25)         |
| (3x2) - (30x5)          |
| (15x15x15) - (25x25x25) |
| (7,5x3) - (50x10)       |
|                         |