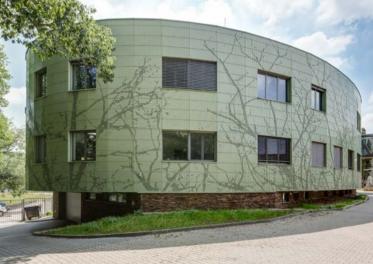

### IMAGE PERFORACE

IMAGE is special type of perforation intended for unique perforation from photo or drawing.

This type of perforation is technically demanding and time-consuming, but offers you great variability. Almost no boundaries in perforation.

It all depends on your fantasy.

After approval of output, we start production. Thanks to perfect combination of software and hardware is the proces really simple and quick. The result are perforated cassetts. The picture can be on one cassett or more cassetts can make one big picture.