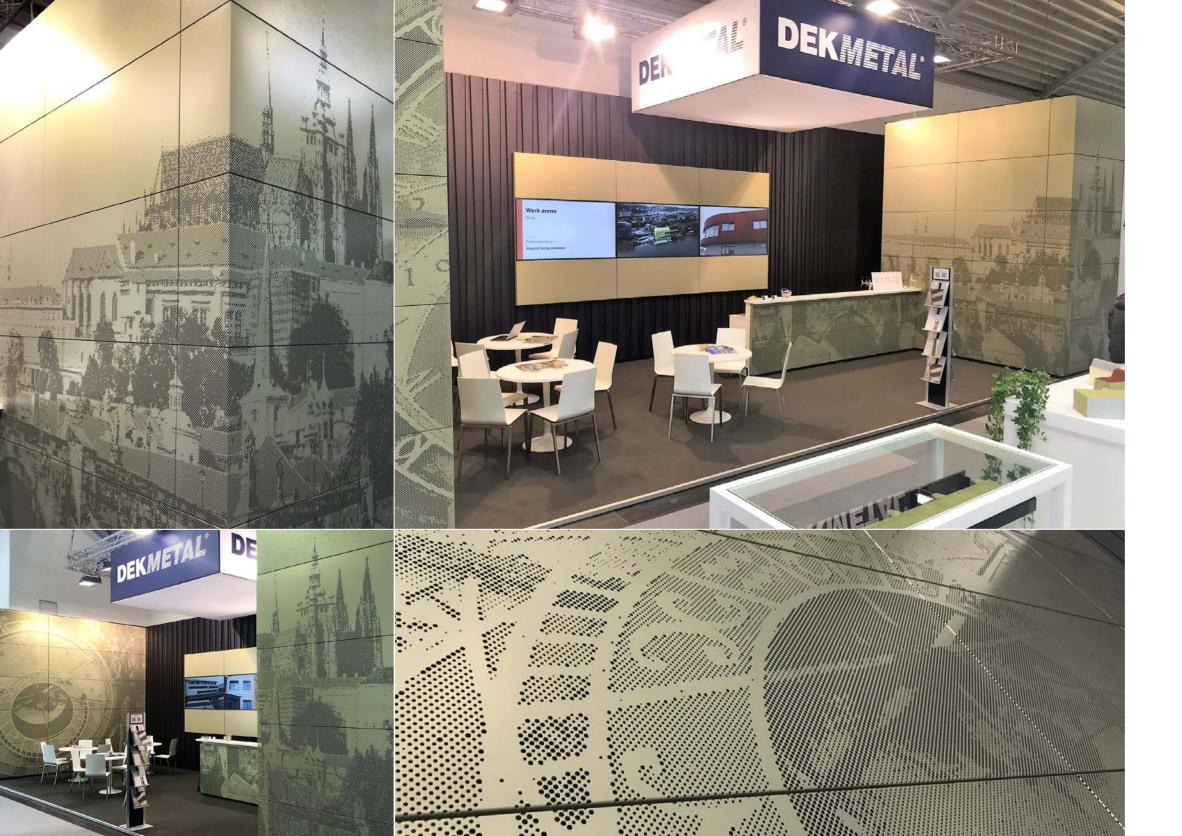

## BAU 2019

In January 2019, DEKMETAL presented its products
DEKCASSETTE IDEAL and special profiles DEKPROFILE
FOR ARCHITECT at the biggest European building fair
BAU in Munich.

DEKMETAL's booth had name GOLDEN PRAGUE and it impressed visitors by unique perforation of Hradčan and Orloj (Astronomical Clock), DEKCASSETTES IDEAL were in golden color (SEREN GOLD).