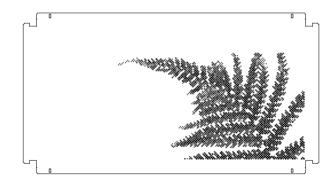

### IMAGE PERFORACE

IMAGE is special type of perforation intended for unique perforation from photo or drawing.

This type of perforation is technically demanding and time-consuming, but offers you great variability. Almost no boundaries in perforation.

It all depends on your fantasy.

# 3 SIMPLE STEPS FOR PERFECT PERFORATION

All we need is yours design. It can be simple geometrical object, logo, picture or photo.

We process yours design into small cuts, which give us simple version of yours design. The design we put into CAD file, which is the basis for production. We will send you the output for approval.

After approval of output, we start production. Thanks to perfect combination of software and hardware is the proces really simple and quick. The result are perforated cassetts. The picture can be on one cassett or more cassetts can make one big picture.