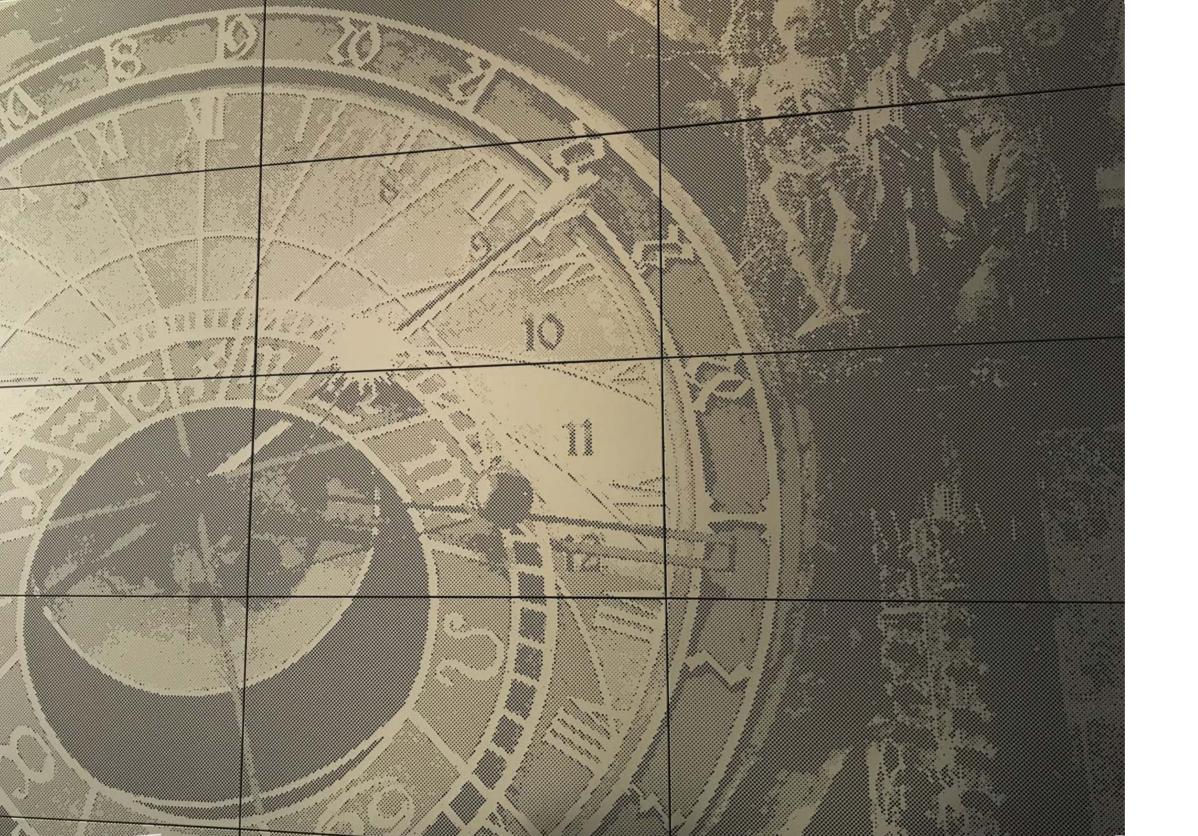

### IMAGE PERFORACE

IMAGE is special type of perforation intended for unique perforation from photo or drawing.

This type of perforation is technically demanding and time-consuming, but offers you great variability. Almost no boundaries in perforation.

## BAU 2019

In January 2019, DEKMETAL presented its products
DEKCASSETTE IDEAL and special profiles DEKPROFILE
FOR ARCHITECT at the biggest European building fair
BAU in Munich.

DEKMETAL's booth had name GOLDEN PRAGUE and it impressed visitors by unique perforation of Hradčan and Orloj (Astronomical Clock), DEKCASSETTES IDEAL were in golden color (SEREN GOLD).