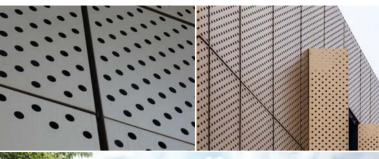

#### SINGLE PERFORATION

SINGLE are types of punches usually intended for smaller sheet metal surfaces, it is not recommended for full-area punching.

Advantage of this type of perforation is shape and dimensional variability.

See the attached table for shapes and dimension of punches. For a complete list, scan QR code or visit our website dekmetal.com

| DIMENSION MIN-MAX(mm)   |
|-------------------------|
| 2-50                    |
| (3x3) - (25x25)         |
| (3x2) - (30x5)          |
| (15x15x15) - (25x25x25) |
| (7,5x3) - (50x10)       |
|                         |

### MULTI PERFORATION

MULTI are types of punches intended for bigger sheet metal surfaces even for full-area punching. Perforation is faster and is more gentle to the input material.

See the attached table for shapes and dimension of punches. For a complete list, scan QR code or visit our website dekmetal.com

| PUNCH   | DIMENSION (mm) |  |
|---------|----------------|--|
| Ovals   | 20x3           |  |
| Rings Ø | 5              |  |
| Rings Ø | 8              |  |