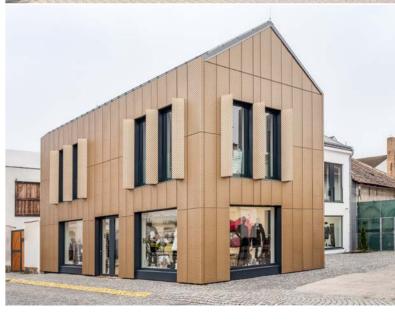

The ideal choice of perforation cassette is the DEKCASSETTE, those cassettes bring together to create a complete design. Also it is possible to perforate profiles such as DEKPROFILE for regular perforations.

Complex technical support is certain during the preparation of a project and during a construction. DEKMETAL offers you the full package including consultation, technical support, mounting documentation, supporting grate, visual elements and all the details.