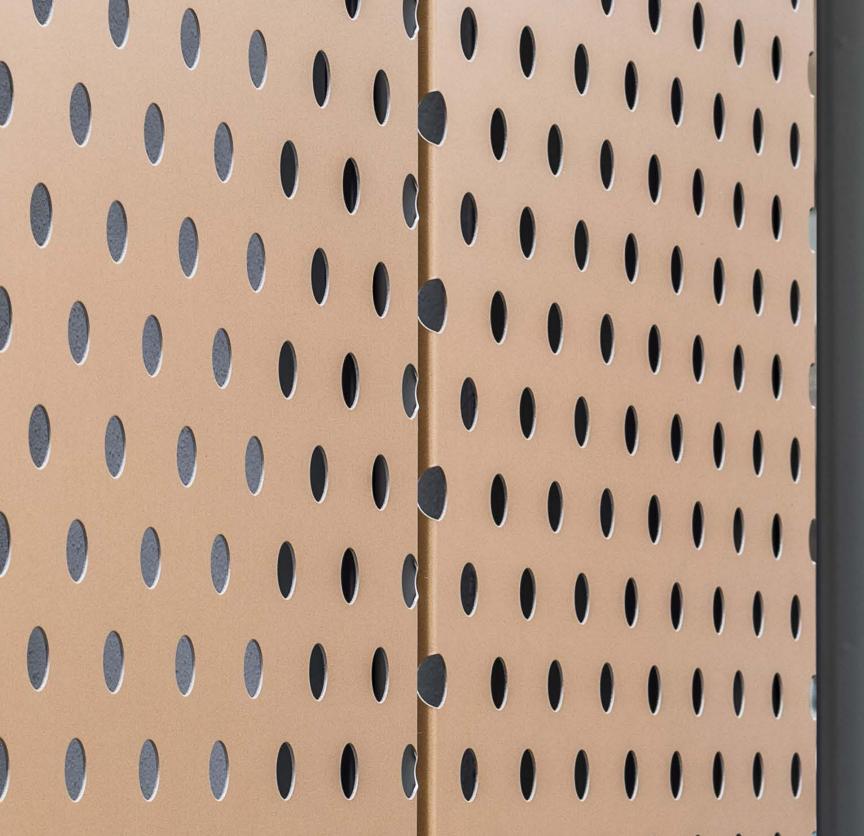

#### SINGLE PERFORATION

SINGLE are types of punches usually intended for smaller sheet metal surfaces, it is not recommended for full-area punching.

Advantage of this type of perforation is shape and dimensional variability.

See the attached table for shapes and dimension of punches. For a complete list, scan QR code or visit our website dekmetal.com

| DIMENSION MIN-MAX(mm)   |
|-------------------------|
| 2-50                    |
| (3x3) - (25x25)         |
| (3x2) - (30x5)          |
| (15x15x15) - (25x25x25) |
| (7,5x3) - (50x10)       |
|                         |