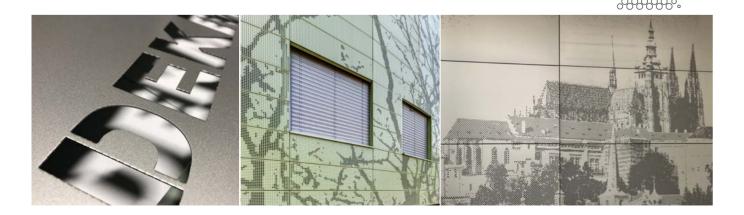

### IMAGE PERFORACE

IMAGE is special type of perforation intended for unique perforation from photo or drawing.

This type of perforation is technically demanding and time-consuming, but offers you great variability. Almost no boundaries in perforation.

It all depends on your fantasy.

## BAU 2019

In January 2019, DEKMETAL presented its products
DEKCASSETTE IDEAL and special profiles DEKPROFILE
FOR ARCHITECT at the biggest European building fair
BAU in Munich.

DEKMETAL's booth had name GOLDEN PRAGUE and it impressed visitors by unique perforation of Hradčan and Orloj (Astronomical Clock), DEKCASSETTES IDEAL were in golden color (SEREN GOLD).