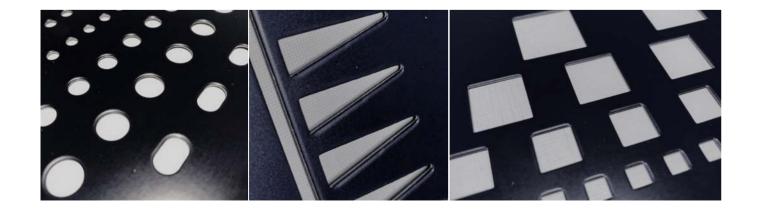

#### SINGLE PERFORATION

SINGLE are types of punches usually intended for smaller sheet metal surfaces, it is not recommended for full-area punching.

Advantage of this type of perforation is shape and dimensional variability.

See the attached table for shapes and dimension of punches. For a complete list, scan QR code or visit our website dekmetal.com

| DIMENSION MIN-MAX(mm)   |
|-------------------------|
| 2-50                    |
| (3x3) - (25x25)         |
| (3x2) - (30x5)          |
| (15x15x15) - (25x25x25) |
| (7,5x3) - (50x10)       |
|                         |

### MULTI PERFORATION

MULTI are types of punches intended for bigger sheet metal surfaces even for full-area punching. Perforation is faster and is more gentle to the input material.

See the attached table for shapes and dimension of punches. For a complete list, scan QR code or visit our website dekmetal.com