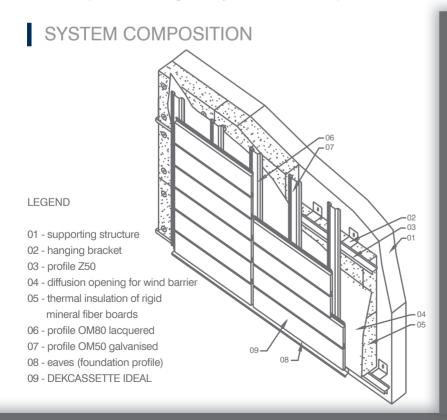

Parts of the DEKMETAL façade system are additional elements without a static function. These are covering corner profiles, corners, frames, attic sheeting, eaves, ventilation grilles and the like. These items may be available in whatever shapes the customer requires.

## **DIMENSIONS AND MATERIALS**

The façade cassette DEKCASSETTE IDEAL is a square or "bent" rectangular element with a system of interlocking "knuckles", which are fastened with bolts to the supporting grate. The edge of the cassette is inserted into the lock of the cartridge already mounted. The second edge is screwed to the support grid. Because the fixing screws are hidden in the lock, the cassette is formed on the façade of a regular row of elegant joints. The width of the vertical joints can be 5-50 mm and width of the horizontal joints can be 5-35 mm. The surface of the cassette is protected by a protective film during installation.